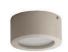

### Descrição do produto

Nome: Ara P Tipo: Plafon Uso: Interno Material: Cerâmica e Vidro

### **Description of product**

Name: Ara P

Type: Flush Ceiling Light

Use: Indoor

Material: Ceramic and Glass

máx. 60 W / 127 V 230 V/ G9

| Cores<br>Colors                    | Branco<br>White | AREIA<br>SAND | CAFÉ<br>COFFEE |
|------------------------------------|-----------------|---------------|----------------|
| Código G9<br>Code G9               | PL708           | PL707         | PL736          |
| Código LED 110 V<br>Code LED 110 V | PL724           | PL725         | PL726          |
| Código LED 220 V<br>Code LED 220 V | PL727           | PL728         | PL729          |

### **Dimensões / Dimensions:**

D 13,0 cm