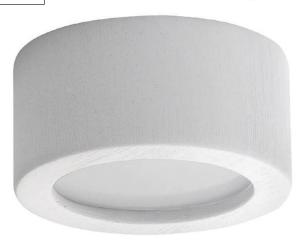

### Descrição do produto

Nome: Ara M Tipo: Plafon Uso: Interno

Material: Cerâmica e Vidro

### **Description of product**

Name: Ara M

Type: Flush Ceiling Light

Use: Indoor

Material: Ceramic and Glass máx. 50 W / 127 V 230 V/ E27

### Descrição do produto

Nome: Ara P Tipo: Plafon Uso: Interno Material: Cerâmica e Vidro

### **Description of product**

Name: Ara P

Type: Flush Ceiling Light

Use: Indoor

Material: Ceramic and Glass

máx. 60 W / 127 V 230 V/ G9

| Cores<br>Colors                    | Branco<br>White | AREIA<br>SAND | CAFÉ<br>COFFEE |
|------------------------------------|-----------------|---------------|----------------|
| Código G9<br>Code G9               | PL708           | PL707         | PL736          |
| Código LED 110 V<br>Code LED 110 V | PL724           | PL725         | PL726          |
| Código LED 220 V<br>Code LED 220 V | PL727           | PL728         | PL729          |