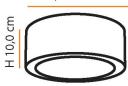

| Cores<br>Colors | BRANCO<br>WHITE | AREIA<br>SAND | CAFÉ<br>COFFEE |
|-----------------|-----------------|---------------|----------------|
| Código<br>Code  | PL710           | PL709         | PL723          |

## Ara M

### Descrição do produto

Nome: Ara M Tipo: Plafon Uso: Interno

Material: Cerâmica e Vidro

### **Description of product**

Name: Ara M

Type: Flush Ceiling Light

Use: Indoor

Material: Ceramic and Glass máx. 50 W / 127 V 230 V/ E27







### **Dimensões / Dimensions:**

D 25,0 cm











# Ara P

### Descrição do produto

Nome: Ara P Tipo: Plafon Uso: Interno Material: Cerâmica e Vidro

### **Description of product**

Name: Ara P

Type: Flush Ceiling Light

Use: Indoor

Material: Ceramic and Glass

máx. 60 W / 127 V 230 V/ G9















| Cores<br>Colors                    | Branco<br>White | AREIA<br>SAND | CAFÉ<br>COFFEE |
|------------------------------------|-----------------|---------------|----------------|
| Código G9<br>Code G9               | PL708           | PL707         | PL736          |
| Código LED 110 V<br>Code LED 110 V | PL724           | PL725         | PL726          |
| Código LED 220 V<br>Code LED 220 V | PL727           | PL728         | PL729          |

### **Dimensões / Dimensions:**

D 13,0 cm