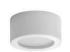

### Descrição do produto

Nome: Ara M Tipo: Plafon Uso: Interno

Material: Cerâmica e Vidro

### **Description of product**

Name: Ara M

Type: Flush Ceiling Light

Use: Indoor

Material: Ceramic and Glass máx. 50 W / 127 V 230 V/ E27

### **Dimensões / Dimensions:**

D 25,0 cm