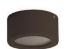

### Descrição do produto

Nome: Ara P Tipo: Plafon Uso: Interno Material: Cerâmica e Vidro

### **Description of product**

Name: Ara P

Type: Flush Ceiling Light

Use: Indoor

Material: Ceramic and Glass

máx. 60 W / 127 V 230 V/ G9

| Cores<br>Colors                    | Branco<br>White | AREIA<br>SAND | CAFÉ<br>COFFEE |
|------------------------------------|-----------------|---------------|----------------|
| Código G9<br>Code G9               | PL708           | PL707         | PL736          |
| Código LED 110 V<br>Code LED 110 V | PL724           | PL725         | PL726          |
| Código LED 220 V<br>Code LED 220 V | PL727           | PL728         | PL729          |

### **Dimensões / Dimensions:**

D 13,0 cm