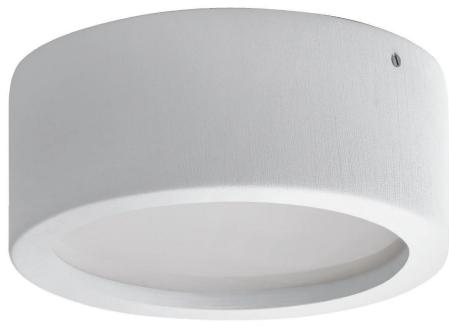

## Ara M

### Descrição do produto

Nome: Ara M Tipo: Plafon Uso: Interno

Material: Cerâmica e Vidro

### **Description of product**

Name: Ara M

Type: Flush Ceiling Light

Use: Indoor

Material: Ceramic and Glass máx. 50 W / 127 V 230 V/ E27

### **Dimensões / Dimensions:**

D 25,0 cm